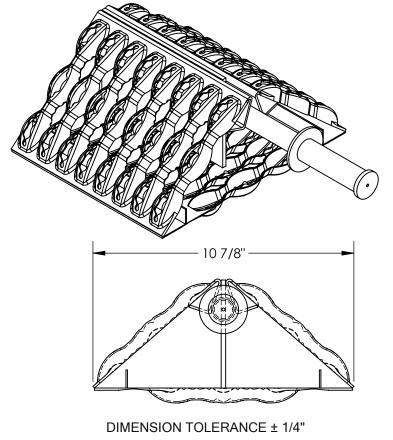

MODEL NUMBER IS GWC-10 OVERALL WIDTH IS 10 7/8" USABLE WIDTH IS 10 7/8" OVERALL LENGTH IS 15 11/16" USABLE LENGTH IS 9" OVERALL HEIGHT IS 5 3/16"