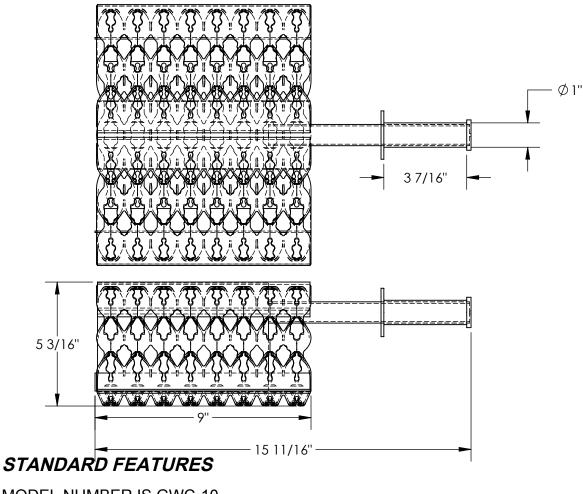

MODEL NUMBER IS GWC-10 OVERALL WIDTH IS 10 7/8" USABLE WIDTH IS 10 7/8" OVERALL LENGTH IS 15 11/16" USABLE LENGTH IS 9" OVERALL HEIGHT IS 5 3/16"